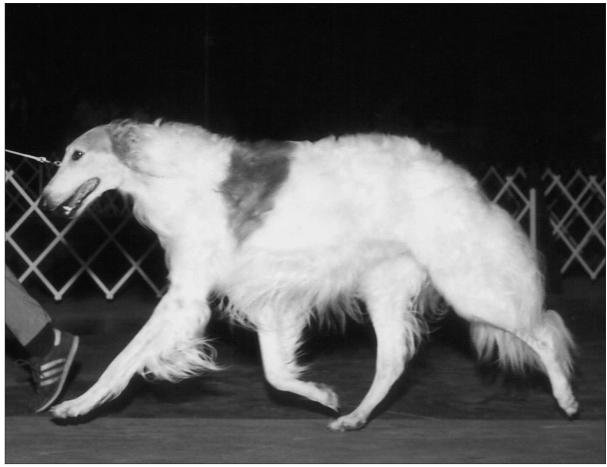

## Am. Can. Ch. Tahoe's Tom Terrific, SC, LCM

December 11, 1985 Breeder(s): Owners Male White with Red Spots Steven & K. Carol Artley 3706 W Jackson Road Springfield, OH 45502 937-325-1129; kcartley@earthlink.net

The eight pups in Tahoe's second litter earned two American CHs, one Canadian CH, three FChs, two LCMs and a CD. Tom had multiple specialty class firsts and Best Veteran wins. Tom sired 34 pups out of five bitches producing sixteen American CHs, two Canadian CHs, five pointed and twelve with coursing titles including two LCMs. Many Borzoi today have Tom in their pedigrees.